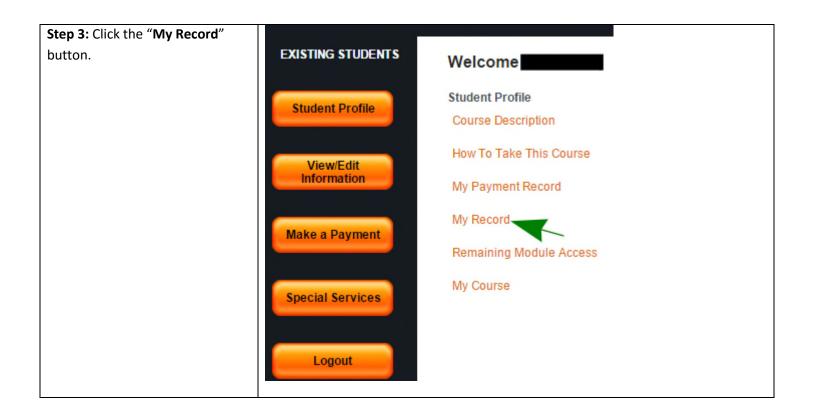

## HoustonIndustrial Training Institute

| <b>Step 2:</b> Log in using your Username and Password.          | Student Login                                                                                                                                                                    |                          |
|------------------------------------------------------------------|----------------------------------------------------------------------------------------------------------------------------------------------------------------------------------|--------------------------|
| Note 1: The Username and<br>Password are both CASE<br>SENSITIVE. | Username Password Login The Username and Password are both CASE SENSITIVE. Please ensure that both are entered exact Please note that the Password does not have any numericals. | tly as provided by HITI. |