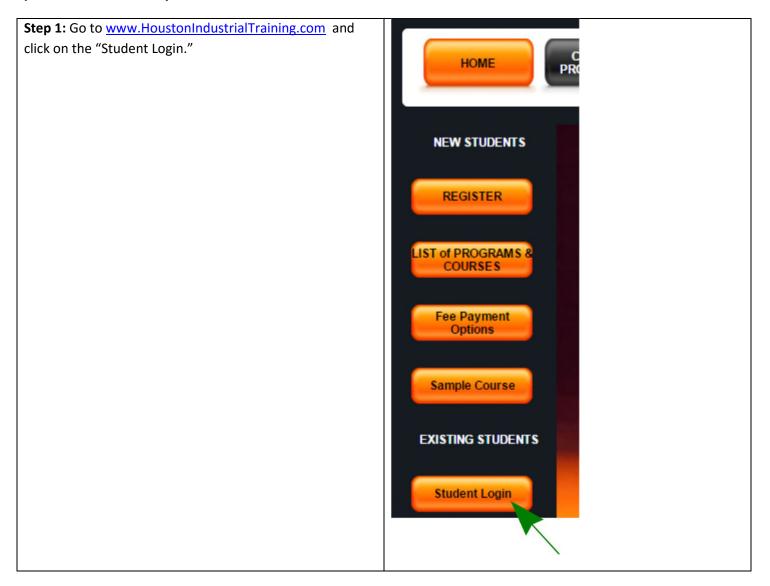

## How to Access Your Transcript

The student transcript will only be released after the full course fees have been paid and all the modules have been passed with satisfactory marks.